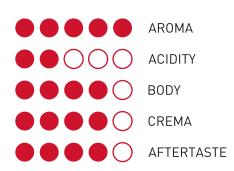

# ALL DAY, ALL NIGHT ROSSINO

Wake your senses – Rossino is a dream of Arabica and Robusta beans expressly formulated for lovers of American coffee or cafe crema. This fantastic blend is available in all types of ground or whole coffee beans. Full body, perfect aroma and low acidity is truly a dream - all day and all night long.

Roasted and Packed in Italy
Bag 1000g (35 Oz) Whole Beans

Item Code: MH.004NS **Bag 1000g (35 Oz) Powder**Item Code: MH.006NS

Bag 250g (8,8 Oz) Whole Beans

Item Code: MH.004NGRS

Bag 250g (8,8 Oz) Coffee Powder