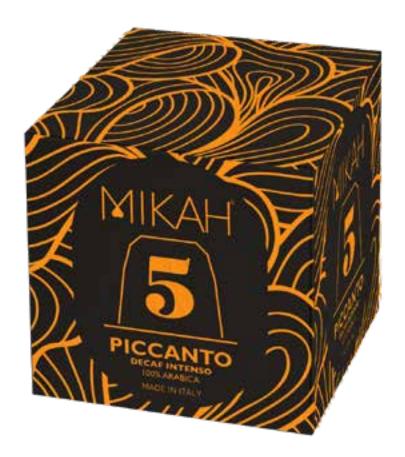

### PICCANTO

The impression that is often associated with decaffeinated coffee is that it is not comparable to real coffee.

The truth is that a bad coffee, once decaffeinated, remains bad while a good coffee, even after this process, remains good. This mixture does not contain chemical residues due to the decaffeination process which allows us to have a lighter coffee, 97% caffeine free. Careful and scrupulous processing for this medium-bodied mixture with light yet velvety acidity, clean and with a well-balanced aftertaste.

# CAPSULES PICCANTO

For those intolerant at caffeine, but loves coffee, we offer Piccanto capsules which are 97% caffeine-free. We carefully created this medium-bodied blend featuring a smooth and clean acidity, with a well balanced after-taste flavor.