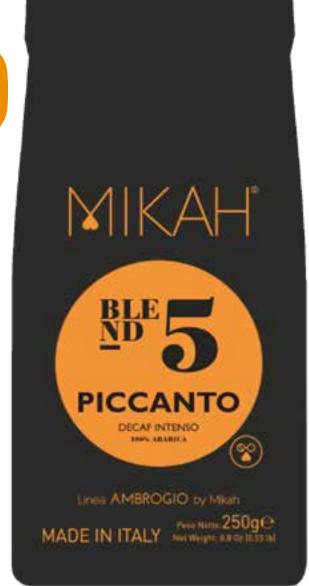

### PICCANTO

The impression that is often associated with decaffeinated coffee is that it is not comparable to real coffee.

The truth is that a bad coffee, once decaffeinated, remains bad while a good coffee, even after this process, remains good. This mixture does not contain chemical residues due to the decaffeination process which allows us to have a lighter coffee, 97% caffeine free. Careful and scrupulous processing for this medium-bodied mixture with light yet velvety acidity, clean and with a well-balanced aftertaste.

> **ACIDITY BODY CREMA**

**AROMA** 

Item Code: MH.005GR250S

Bag 250g (8,8 Oz) Whole Beans