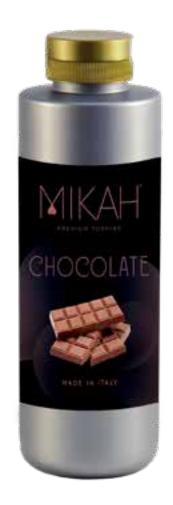

ITEM | CODE MH.CHOCSYRUP ITEM | FLAVOUR CHOCOLATE PACKING 6 x 1L

ITEM | CODE MH. CINNSYRUP ITEM | FLAVOUR CINNAMON PACKING 6 x 1L

ITEM | CODE MH. COCOSYRUP
ITEM | FLAVOUR COCONUT
PACKING 6 x 1L

ITEM | CODEMH. HAZELSYRUP ITEM | FLAVOUR **HAZELNUT** PACKING **6** x **1**L