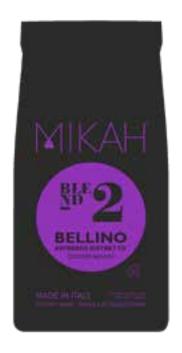

# ESPRESSO RISTRETTO BELLINO

Bellino is a superb blend of washed Arabica grain types from the Caribbean and Kappi-Royal 17 Robusta from the Chandragiri plantation in Karnataka, India. We are proud to import these origins that characterize and differentiate our style of coffee. A medium roasting procedure allows obtaining a uniform aroma and incorporating their opposite qualities to form an exceptional blend for a perfect northern Italian style espresso. The Bellino blend is characterized by a great personality: tenacious, durable and free of bitter nuances, dedicated to those who appreciate the quality of Arabica but at the same time seek a slight note of dark chocolate for an aftertaste with an extraordinary effect.

with an extraordinary effect.

AROMA
ACIDITY
BODY
CREMA
AFTERTASTE

Roasted and Packed in Italy Bag 1000g (35 Oz) Whole Beans Item Code: MH.002NS