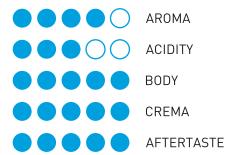

### PICCANTO

The impression that is often associated with decaffeinated coffee is that it is not comparable to real coffee.

The truth is that a bad coffee, once decaffeinated, remains bad while a good coffee, even after this process, remains good. This mixture does not contain chemical residues due to the decaffeination process which allows us to have a lighter coffee, 97% caffeine free. Careful and scrupulous processing for this medium-bodied mixture with light yet velvety acidity, clean and with a well-balanced aftertaste.

> **ACIDITY BODY CREMA**

**AROMA** 

Item Code: MH.005GR250S

Bag 250g (8,8 Oz) Whole Beans