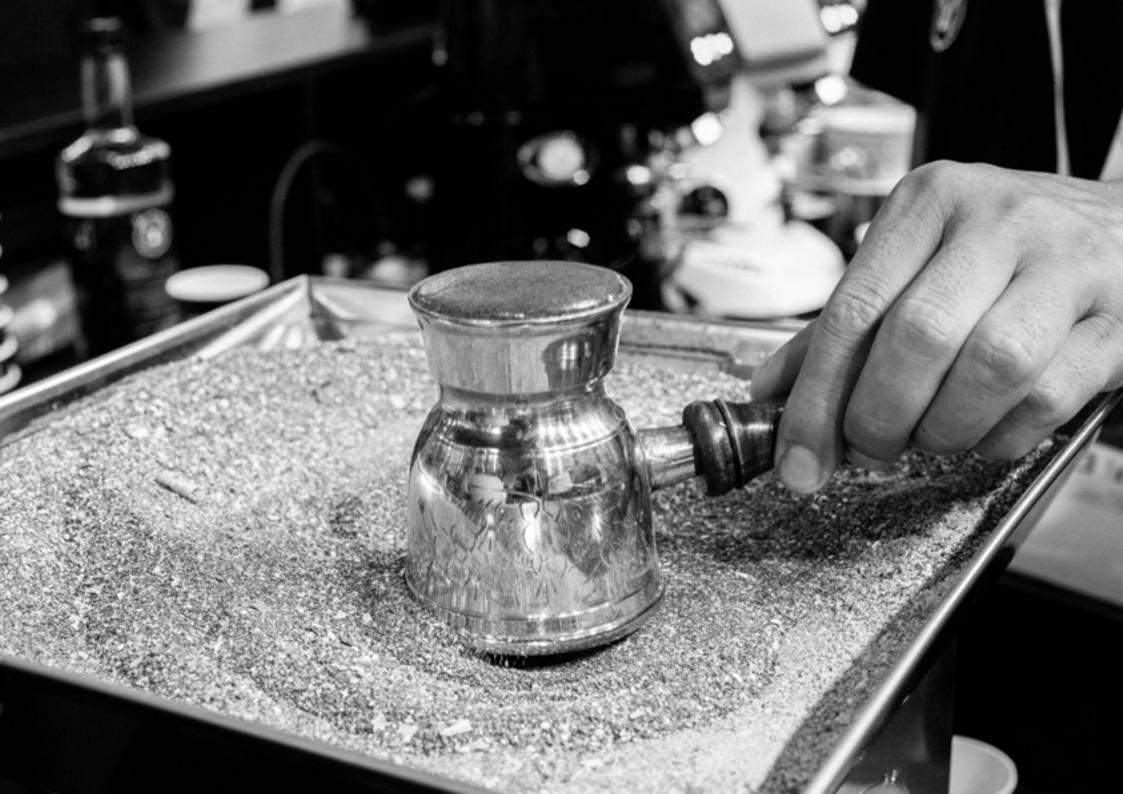

### GÜNAYDIN TÜRKÜ

Roasted coffee beans 100% Arabica from Brazil. It's a unique blend, which reflects the authentic Turkish tradition and way of enjoying coffee. Preparation method is the traditional one, by using the Turkish coffee pot. Taste the coffee in the flavorful way it was discovered in the middle Ages, and don't forgot once you enjoyed your coffee to turn upside down your cup and to read your future.

Bag 125g (4,4 Oz) Coffee Powder

Item Code: MH.TURKU