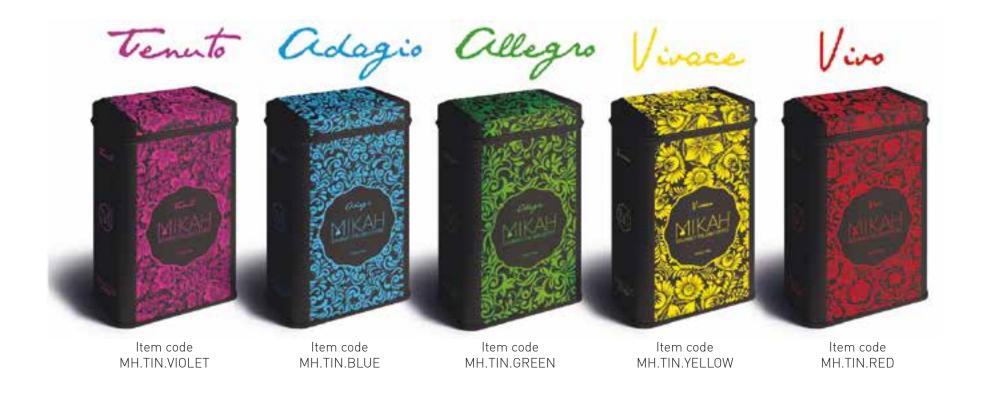

## MIKAH TINS

New selection in Ambrogio line, stylish and elegant Tins with a unique design, each having -Save aroma-lead to conserve better the freshness of coffee. MIKAH tins will contribute in the decoration of your kitchen shelves, adding some MIKAH style and vibes. The coffee inside is the same coffee we are selling in the 1 kg bag.

### **TINS** ROSSINO

### **TINS PICCANTO**

DATES AND MIKAH

Roasted and Packed in Italy Tin 250g (8,8 Oz) Coffee Powder Item Code: MH.TIN4ROSS

Tin 250g (8,8 Oz) Coffee Beans Item Code: MH.TIN4ROS

**AROMA ACIDITY** BODY **CREMA AFTERTASTE** 

Roasted and Packed in Italy Tin 250g (8,8 Oz) Coffee Powder Item Code: MH.TIN5PICC

Tin 250g (8,8 Oz) Coffee Beans Item Code: MH.TIN5PIC

### TINS MILANO

# MIKAHI BIE7 MILANO MARKARITANI MILANO MARKARITANI M

Roasted and Packed in Italy Tin 250g (8,8 Oz) Coffee Powder Item Code: MH.TIN7MILA Tin 250g (8,8 Oz) Coffee Beans Item Code: MH.TIN7MIL AROMA
ACIDITY
BODY
CREMA
AFTERTASTE

### TINS NATURA

Roasted and Packed in Italy
Tin 250g (8,8 Oz) Coffee Powder
Item Code: MH.TIN10NATU
Tin 250g (8,8 Oz) Coffee Beans
Item Code: MH.TIN10NAT

AROMA
ACIDITY
BODY
CREMA
AFTERTASTE