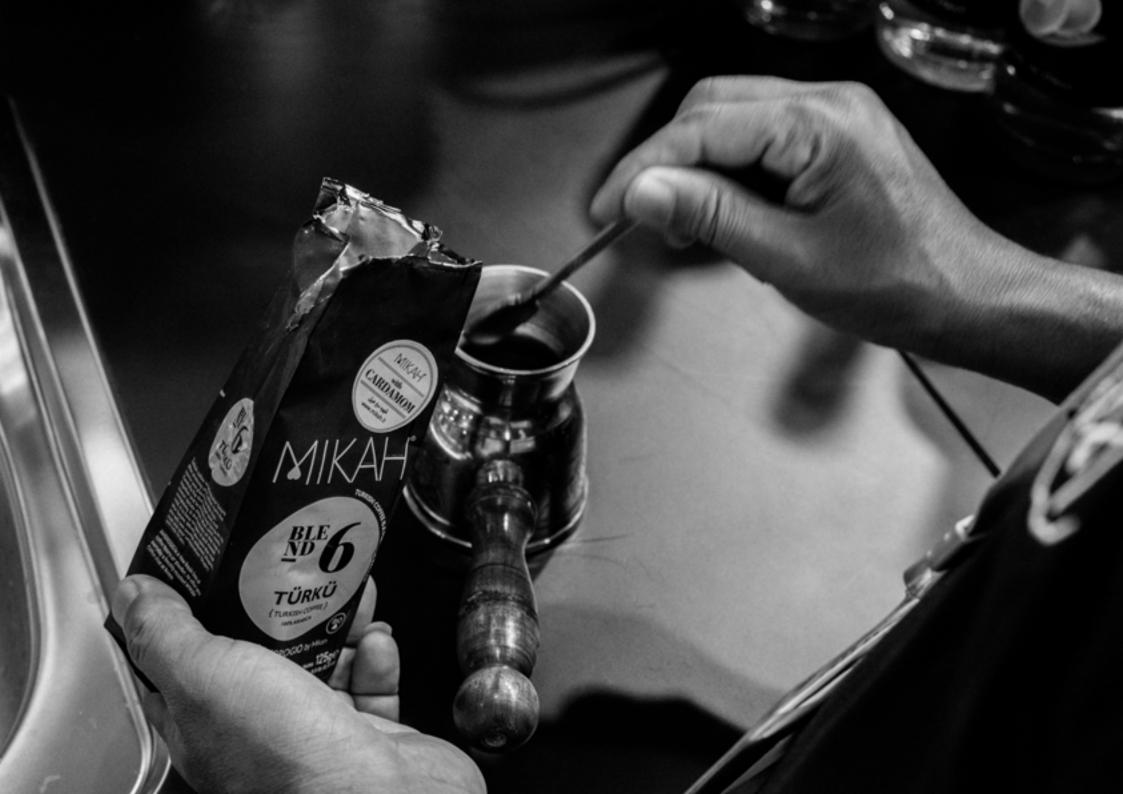

# **GÜNAYDIN**

Roasted coffee beans 100% Arabica from Brazil with cardamom. It's a unique blend, which reflects the way Middle Eastern people enjoy their coffee with cardamom flavor and its unique fragrances. Preparation method is the traditional one, by using the Turkish coffee pot. Taste the coffee in the flavorful way it was discovered in the middle Ages, and don't forgot once you enjoyed your coffee to turn upside down your cup and to read your future.

Bag 125g (4,4 Oz) Coffee Powder with Cardamom Item Code: MH.TURKUCA