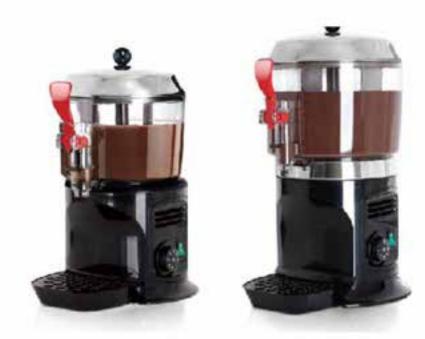

#### MIKAH HOT CHOCOLATE MACHINE DELICE

DELICE 3 ITEM: MH.M.DELICE3
DELICE 5 ITEM: MH.M.DELICE5