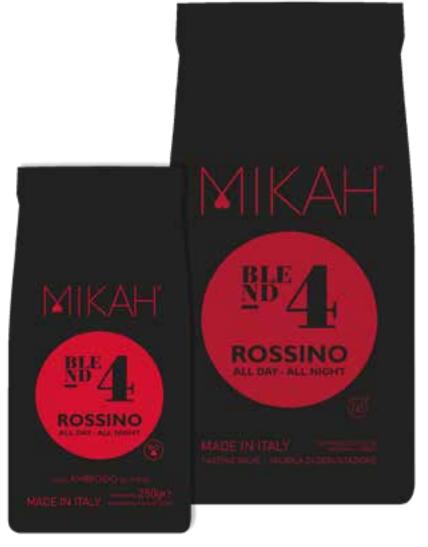

# ALL DAY, ALL NIGHT ROSSINO

Wake your senses – Rossino is a dream of Arabica and Robusta beans expressly formulated for lovers of American coffee or cafe crema. This fantastic blend is available in all types of ground or whole coffee beans. Full body, perfect aroma and low acidity is truly a dream - all day and all night long.

Roasted and Packed in Italy
Bag 1000g (35 Oz) Whole Beans

Item Code: MH.004NS **Bag 1000g (35 Oz) Powder**Item Code: MH.006NS

Bag 250g (8,8 Oz) Whole Beans

Item Code: MH.004NGRS

Bag 250g (8,8 Oz) Coffee Powder