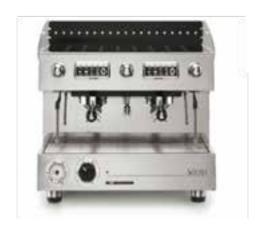

### **ESPRESSO**

### MACHINE

MIKAH COFFE MACHINE \$600

Item Code: MH.Z0ES2GW400

MIKAH COFFE MACHINE E200 Item Code: MH.E200CAPRCM