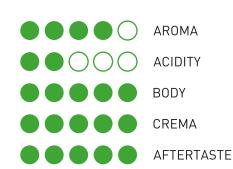

### BIO-ORGANIC NATURA

Nature, symbol of the biological world. Natura is a bio-organic blend made from the best origins, cultivated in sustainable agriculture certified companies. Roasted according to MIKAH tradition, to offer you unique emotions in every cup of Nature.

Roasted and Packed in Italy Bag 1000g (35 Oz) Whole Beans Item Code: MH.NATURA1

Bag 1000g (35 Oz) Powder Item Code: MH.NATUR1