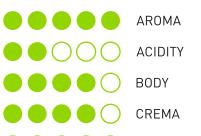

### TINS NATURA

Roasted and Packed in Italy
Tin 250g (8,8 Oz) Coffee Powder
Item Code: MH.TIN10NATU
Tin 250g (8,8 Oz) Coffee Beans
Item Code: MH.TIN10NAT

AROMA
ACIDITY
BODY
CREMA
AFTERTASTE