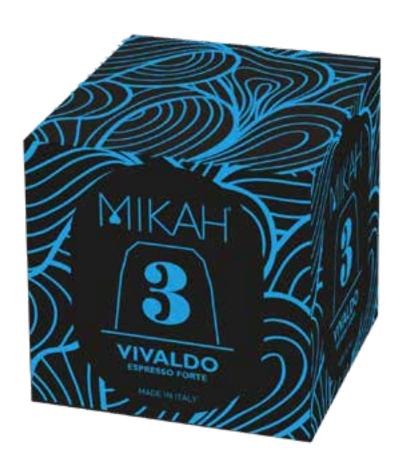

### VIVALDO

Vivaldo combines the best origin coffee from the world's premier growing regions, each imparting it's distinctive regional characteristics while still effortlessly rounding into a smooth, balanced cup. Flavorful, medium roasted, and surprisingly satisfying.

Roasted and Packed in Italy Bag 1000g (35 Oz) Whole Beans Item Code: MH.003NS

Bag 250g (8,8 Oz) Whole Beans

Item Code: MH.003NGRS

Bag 250g (8,8 Oz) Coffee Powder

Item Code: MH.007NGRS