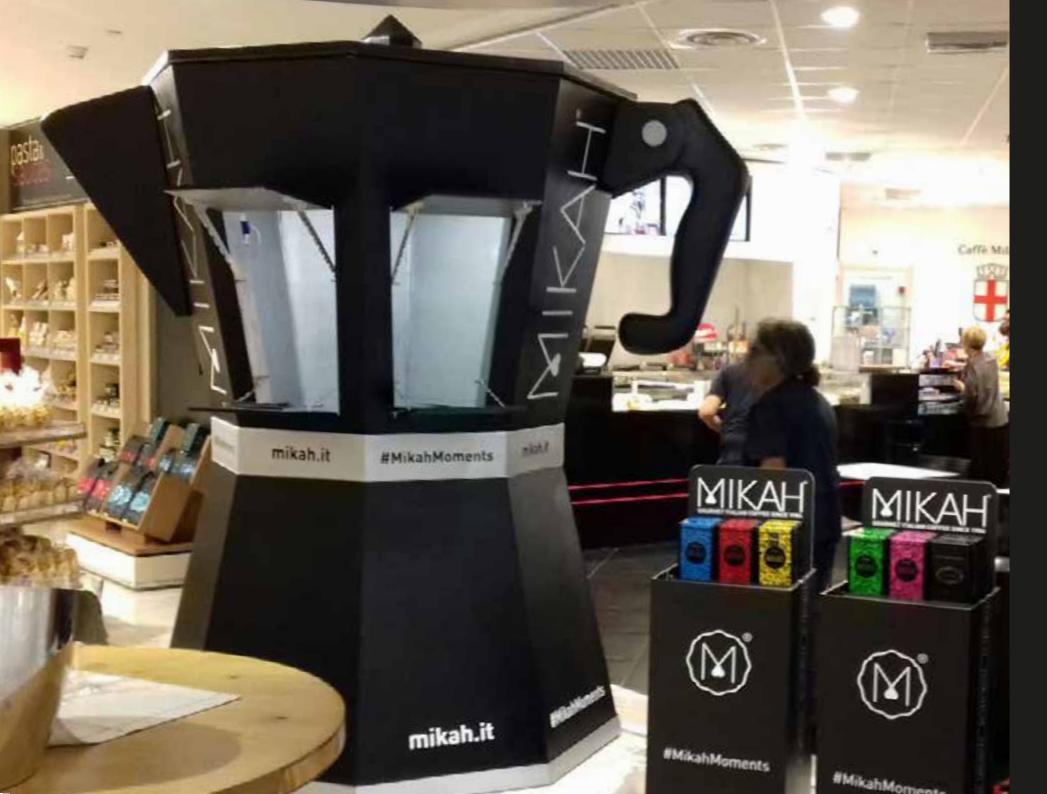

# STREET COFFEE #MIKAHMOMENTS

#MikahMoments Street Coffee is a MIKAH project that allows you to sell our exquisite coffee everywhere with the traditional concept of "Street coffee". A structure characterized by a strong visual impact and equipped with all the necessary equipment to offer customers the unique and authentic emotion of true Italian espresso! #MikahMoments Strees Coffee can be purchased with an "all inclusive" option that includes coffee, machinery and accessories. Available in two sizes. Contact us for more information!