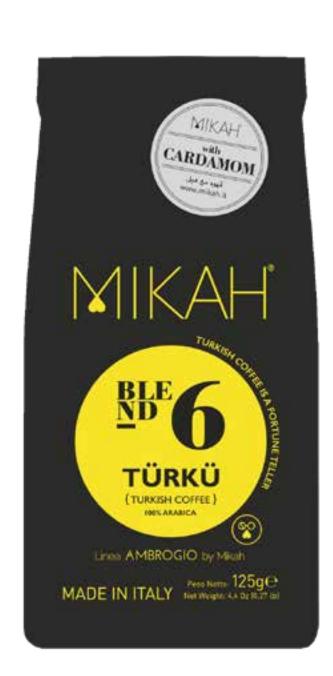

### GÜNAYDIN TÜRKÜ

Roasted coffee beans 100% Arabica from Brazil. It's a unique blend, which reflects the authentic Turkish tradition and way of enjoying coffee. Preparation method is the traditional one, by using the Turkish coffee pot. Taste the coffee in the flavorful way it was discovered in the middle Ages, and don't forgot once you enjoyed your coffee to turn upside down your cup and to read your future.

Bag 125g (4,4 Oz) Coffee Powder

Item Code: MH.TURKU