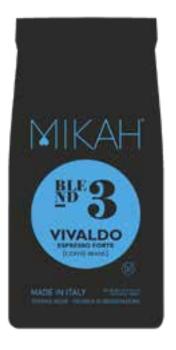

### STRONG ESPRESSO

### VIVALDO

Vivaldo combines the best origin coffee from the world's premier growing regions, each imparting it's distinctive regional characteristics while still effortlessly rounding into a smooth, balanced cup. Flavorful, medium roasted, and surprisingly satisfying.

Roasted and Packed in Italy Bag 1000g (35 Oz) Whole Beans Item Code: MH.003NS

Bag 250g (8,8 Oz) Whole Beans

Item Code: MH.003NGRS

Bag 250g (8,8 Oz) Coffee Powder

Item Code: MH.007NGRS